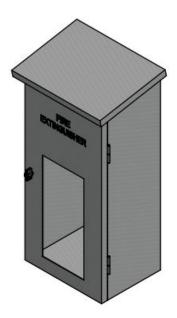

## FIRE EXTINGUISHER CABINET

## 4KG WEATHER PROOF FIRE EXTINGUISHER SS CABINET

**MODEL: C-M2SW** 

## **Specification:**

■ Type : Wall Mounted

• Size: 260mm(W) x 200mm(D) x 540mm(H)

Material: Stainless Steel SS316
Material Thickness: 1.0mm
Accessories: Plain Viewing Glass
Type of Lock: Thumb Latch Knob

Finishing : HairlineGross Weight : 6.2 kg

## **Features:**

- Quality Finishing
- Weather Proof
- Big Viewing Glass for Easy Identification of Fire Extinguisher
- Available in Different Color to Suit Different Environment.

Approvals: ISO 9001 Quality Management