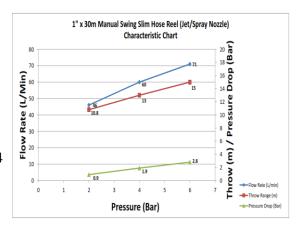

## **Specification:**

Inlet: 1" BSPT (M)
Hose Size: 1" x 30m
Design Pressure: 12 bar

Working Temperature : 5 Deg C to 55 Deg CHydrostatic Test Pressure : 18 bar at 5 mins

Nozzle: 1" Brass Jet Spray NozzleFlow Rate: 71 lpm at 6 bar (Jet)

K-Factor: 29

Material : Electro Galvanized Plate

• Overall Size : Dia. 585 x 270 (±5) (Depth)

Finishing: RAL 3001Gross Weight: 29.0 kg