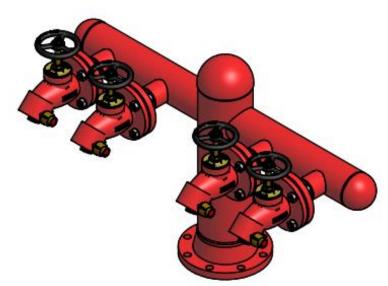

## 4 WAY PILLAR HYDRANT WITH BIB NOSE VALVE

MODEL: 150CS

## **Specification:**

■ Inlet: 6" ANSI #150

• Outlet: 2 ½" BS336 Instantaneous Female

Design Pressure : 16 barBody Test Pressure : 25 bar

Body Material : Carbon Steel (Sch 40)Gross Weight : 100 kg (Approx)

## **Features:**

- Red Polyurethane Marine Paint to Ral 3001
- Surface Prepration with Hot Dipped Galvanized
- Easy to Maintain
- For Private & Public Installation

Standards: Compliance to BS EN 14384: 2005