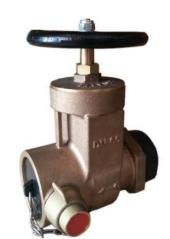

## 2.5" BSPT(M) GATE VALVE

**MODEL: GV-SM25** 

## **Specification:**

■ Inlet: 2 ½" BSPT(M) Thread

• Outlet: 2 ½" BS336 Female Instantaneous

Design Pressure: 15 bar
Seat Test Pressure: 16.5 bar
Body Test Pressure: 22.5 bar
Flow Rate: 9 L/sec at 4.7 bar ± 3%

K-Factor: 249.08

Cast Iron Hand Wheel Size : Ø135mm x 15mm (thk)

Body Material : Gunmetal LG2

Accessories : Plastic Blank Cap with SS Chain

■ Gross Weight: 6.6 kg