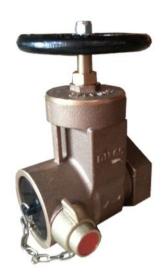

## 2.5" BSPT(F) GATE VALVE

**MODEL: GV-SF25** 

## **Specification:**

■ Inlet: 2 ½" BSPT(F) Thread

• Outlet: 2 ½" BS336 Female Instantaneous

Design Pressure: 15 bar
Seat Test Pressure: 16.5 bar
Body Test Pressure: 22.5 bar
Flow Rate: 9 L/sec at 4.7 bar ± 3%

■ K-Factor: 249.08

Cast Iron Hand Wheel Size : Ø135mm x 15mm (thk)

Body Material : Gunmetal LG2

Accessories : Plastic Blank Cap with SS Chain

Gross Weight: 6.6 kg