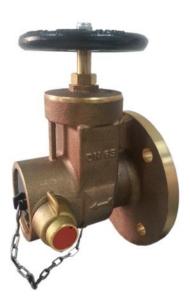

## 2.5" PN16 GATE VALVE

**MODEL : GV-FP25** 

## **Specification :**

- Inlet : 2 <sup>1</sup>/<sub>2</sub>" PN16 Flange
- Outlet : 2 <sup>1</sup>/<sub>2</sub>" BS336 Female Instantaneous
- Design Pressure : 15 bar
- Seat Test Pressure : 16.5 bar
- Body Test Pressure : 22.5 bar
- Flow Rate : 9 L/sec at 4.7 bar  $\pm$  3%
- K-Factor : 249.08
- Cast Iron Hand Wheel Size : Ø135mm x 15mm (thk)
- Body Material : Gunmetal LG2
- Accessories : Plastic Blank Cap with SS Chain
- Gross Weight : 9.3 kg