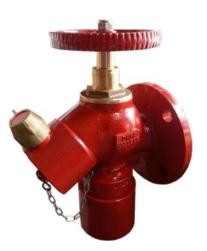

## 2 <sup>1</sup>/2" PN16 BIB NOSE PRESSURE REGULATING VALVE MODEL : DH6I

## **Specification :**

- Inlet : 2 <sup>1</sup>/<sub>2</sub>" PN16 Flange
- Outlet : 2 <sup>1</sup>/<sub>2</sub>" BS336 Female Instantaneous
- Design Pressure : 20 bar
- Seat Test Pressure : 22 bar
- Body Test Pressure : 30 bar
- Inlet Pressure : 5 bar to 20 bar
- Working Temperature : 0°C 38°C
- Outlet Running Pressure : 2 bar to 10 bar (varies with different type of spring)
- Flow Rate : 9 l/sec (540 lpm) at 4 bar ± 3%
- Finishing : Red
- Body Material : Gunmetal LG2
- Hand Wheel : Cast Iron
- Accessories : Plastic Blank Cap and SS Chain
- Gross Weight : Approximate 13.5 kg