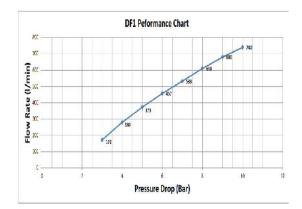

## **Specification :**

- Inlet : 2" BSP(F) Thread
- Outlet : 2" BSP(F) Thread
- (Inlet / Outlet Customization Upon Request)
- Design Pressure : 20 bar
- Seat Test Pressure : 22 bar
- Body Test Pressure : 30 bar
- Inlet Pressure : 5 bar to 20 bar
- Working Temperature : 0°C 38°C
- Outlet Running Pressure Range : 1 to 8 bar (varies with different type of spring)
- Flow Rate : 280 LPM at 4 bar pressure drop
- Finishing : Red
- Body Material : Gunmetal LG2
- Gross Weight : Approximate 4.3 kg