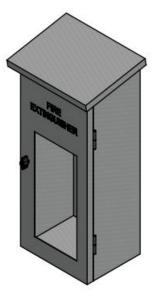

## FIRE EXTINGUISHER CABINET

#### 2KG WEATHER PROOF FIRE EXTINGUISHER SS CABINET MODEL : C-S2SW

### **Specification :**

- Type : Wall Mounted
- Size : 220mm(W) x 175mm(D) x 510mm(H)
- Material : Stainless Steel SS316
- Material Thickness : 1.0mm
- Accessories : Plain Viewing Glass
- Type of Lock : Thumb Latch Knob
- Finishing : Hairline
- Gross Weight : 5.3 kg

### **Features :**

- Quality Finishing
- Weather Proof
- Big Viewing Glass for Easy Identification of Fire Extinguisher
- Available in Different Color to Suit Different Environment.