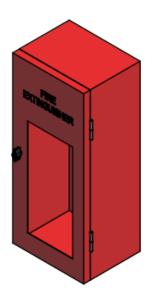

## FIRE EXTINGUISHER CABINET

## 2KG FIRE EXTINGUISHER STEEL CABINET

MODEL: C-S2M

## **Specification:**

■ Type : Wall Mounted

• Size: 220mm(W) x 175mm(D) x 510mm(H)

Material : Electro Galvanized Plate

Material Thickness: 1.2mm

Accessories : Plain Viewing GlassType of Lock : Thumb Latch Knob

Finishing: RAL 3001Gross Weight: 6.0 kg

## **Features:**

- Outdoor UV Resistance Polyester Powder Coated
- Quality Finishing
- Big Viewing Glass for Easy Identification of Fire Extinguisher
- Available in Different Color to Suit Different Environment.