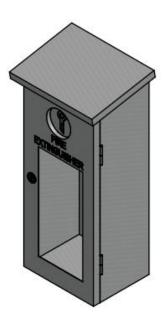

## FIRE EXTINGUISHER CABINET

## 2KG WEATHER PROOF FIRE EXTINGUISHER SS CABINET

**MODEL: C-S1SW** 

## **Specification:**

■ Type : Wall Mounted

• Size: 220mm(W) x 175mm(D) x 510mm(H)

Material: Stainless Steel SS316
Material Thickness: 1.0mm
Accessories: Plain Viewing Glass
Type of Lock: Lock & Key

Finishing : HairlineGross Weight : 5.3 kg

## **Features:**

- Quality Finishing
- Weather Proof
- Big Viewing Glass for Easy Identification of Fire Extinguisher
- Robust Hook Design. Easy to Remove Key
- Available in Different Color to Suit Different Environment.