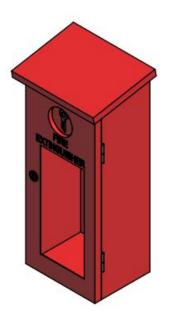

## FIRE EXTINGUISHER CABINET

## 2KG WEATHER PROOF FIRE EXTINGUISHER STEEL CABINET

**MODEL: C-S1MW** 

## **Specification:**

■ Type : Wall Mounted

• Size: 220mm(W) x 175mm(D) x 510mm(H)

Material : Electro Galvanized Plate

Material Thickness: 1.2mm

Accessories : Plain Viewing Glass

■ Type of Lock : Lock & Key

• Finishing : RAL 3001

■ Gross Weight: 5.3 kg

## **Features:**

- Outdoor UV Resistance Polyester Powder Coated
- Weather Proof
- Quality Finishing
- Big Viewing Glass for Easy Identification of Fire Extinguisher
- Robust Hook Design. Easy to Remove Key
- Available in Different Color to Suit Different Environment.