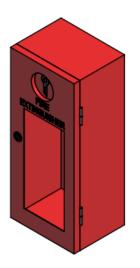

## FIRE EXTINGUISHER CABINET

## 2KG FIRE EXTINGUISHER STEEL CABINET

**MODEL: C-S1M** 

## **Specification:**

■ Type : Wall Mounted

• Size: 220mm(W) x 175mm(D) x 510mm(H)

Material : Electro Galvanized Plate

Material Thickness: 1.2mm

Accessories : Plain Viewing Glass

■ Type of Lock : Lock & Key

Finishing: RAL 3001Gross Weight: 6.0 kg

## **Features:**

- Outdoor UV Resistance Polyester Powder Coated
- Quality Finishing
- Big Viewing Glass for Easy Identification of Fire Extinguisher
- Robust Hook Design. Easy to Remove Key
- Available in Different Color to Suit Different Environment.