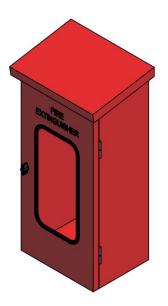

## FIRE EXTINGUISHER CABINET

## 4KG WEATHER PROOF FIRE EXTINGUISHER STEEL CABINET

**MODEL: C-M2MW** 

## **Specification:**

■ Type : Wall Mounted

• Size: 260mm(W) x 200mm(D) x 540mm(H)

Material : Electro Galvanized Plate

Material Thickness: 1.2mm

Accessories : Plain Viewing Glass

Type of Lock : Thumb Latch Knob