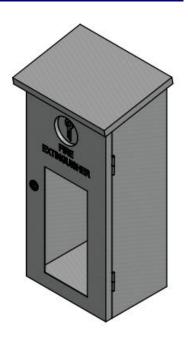

## FIRE EXTINGUISHER CABINET

## 4KG WEATHER PROOF FIRE EXTINGUISHER SS CABINET

**MODEL: C-M1SW** 

## **Specification:**

■ Type : Wall Mounted

• Size: 260mm(W) x 200mm(D) x 540mm(H)

Material : Stainless Steel SS316
Material Thickness : 1.0mm
Accessories : Plain Viewing Glass
Type of Lock : Lock & Key

Finishing : HairlineGross Weight : 6.2 kg