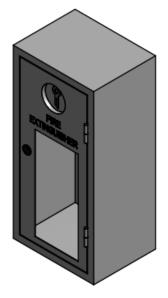

# FIRE EXTINGUISHER CABINET

### 4KG FIRE EXTINGUISHER STAINLESS STEEL CABINET MODEL : C-M1S

#### **Specification :**

- Type : Wall Mounted
- Size : 260mm(W) x 200mm(D) x 540mm(H)
- Material : Stainless Steel SS304
- Material Thickness : 1.0mm
- Accessories : Plain Viewing Glass
- Type of Lock : Lock & Key
- Finishing : Hairline
- Gross Weight : 6.5 kg

#### **Features :**

- Quality Finishing
- Big Viewing Glass for Easy Identification of Fire Extinguisher
- Robust Hook Design. Easy to Remove Key
- Available in Different Color to Suit Different Environment.