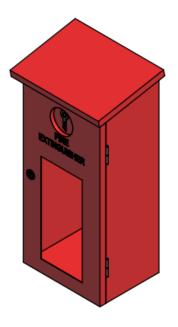

## FIRE EXTINGUISHER CABINET

## 4KG WEATHER PROOF FIRE EXTINGUISHER STEEL CABINET

**MODEL: C-M1MW** 

## **Specification:**

Type : Wall Mounted

• Size: 260mm(W) x 200mm(D) x 540mm(H)

Material : Electro Galvanized Plate

Material Thickness: 1.2mm

Accessories : Plain Viewing Glass

■ Type of Lock : Lock & Key

• Finishing: RAL 3001