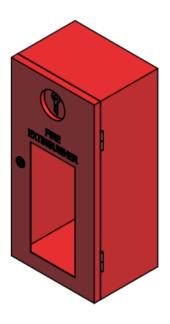

# FIRE EXTINGUISHER CABINET

# 4KG FIRE EXTINGUISHER STEEL CABINET

MODEL : C-M1M

## **Specification :**

- Type : Wall Mounted
- Size : 260mm(W) x 200mm(D) x 540mm(H)
- Material : Electro Galvanized Plate
- Material Thickness : 1.2mm
- Accessories : Plain Viewing Glass
- Type of Lock : Lock & Key
- Finishing : RAL 3001
- Gross Weight : 6.5 kg

### **Features :**

- Outdoor UV resistance Polyester Powder Coated
- Quality Finishing
- Big Viewing Glass for Easy Identification of Fire Extinguisher
- Robust Hook Design. Easy to Remove Key
- Available in Different Color to Suit Different Environment.