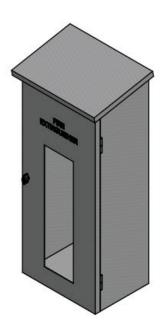

## FIRE EXTINGUISHER CABINET

## 9KG WEATHER PROOF FIRE EXTINGUISHER SS CABINET

**MODEL: C-L2SW** 

## **Specification:**

■ Type : Wall Mounted

• Size: 300mm(W) x 220mm(D) x 700mm(H)

Material: Stainless Steel SS316
Material Thickness: 1.0mm
Accessories: Plain Viewing Glass
Type of Lock: Thumb Latch Knob

Finishing : HairlineGross Weight : 10.5 kg

## **Features:**

- Quality Finishing
- Weather Proof
- Big Viewing Glass for Easy Identification of Fire Extinguisher
- Available in Different Color to Suit Different Environment.

**Approvals:** ISO 9001 Quality Management