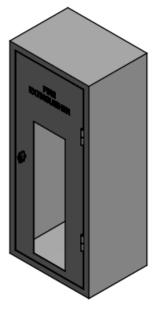

### FIRE EXTINGUISHER CABINET

## 9KG FIRE EXTINGUISHER STAINLESS STEEL CABINET

MODEL : C-L2S

#### **Specification :**

- Type : Wall Mounted
- Size : 300mm(W) x 220mm(D) x 700mm(H)
- Material : Stainless Steel SS316
- Material Thickness : 1.0mm
- Accessories : Plain Viewing Glass
- Type of Lock : Thumb Latch Knob
- Finishing : Hairline
- Gross Weight : 7.5 kg

#### **Features :**

- Quality Finishing
- Big Viewing Glass for Easy Identification of Fire Extinguisher
- Available in Different Color to Suit Different Environment.