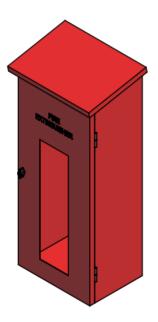

## FIRE EXTINGUISHER CABINET

## 9KG WEATHER PROOF FIRE EXTINGUISHER STEEL CABINET

**MODEL: C-L2MW** 

## **Specification:**

■ Type : Wall Mounted

• Size: 300mm(W) x 220mm(D) x 700mm(H)

Material : Electro Galvanized Plate

Material Thickness: 1.2mm

Accessories : Plain Viewing Glass

Type of Lock: Thumb Latch Knob