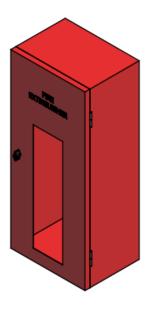

## FIRE EXTINGUISHER CABINET

## 9KG FIRE EXTINGUISHER STEEL CABINET

MODEL: C-L2M

## **Specification:**

■ Type : Wall Mounted

• Size: 300mm(W) x 220mm(D) x 700mm(H)

Material : Electro Galvanized Plate

Material Thickness: 1.2mm

Accessories : Plain Viewing GlassType of Lock : Thumb Latch Knob

Finishing: RAL 3001Gross Weight: 7.5 kg

## **Features:**

- Outdoor UV Resistance Polyester Powder Coated
- Quality Finishing
- Big Viewing Glass for Easy Identification of Fire Extinguisher
- Available in Different Color to Suit Different Environment.