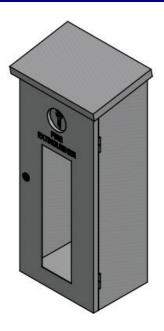

## 9KG WEATHER PROOF FIRE EXTINGUISHER SS CABINET

**MODEL: C-L1SW** 

## **Specification:**

■ Type : Wall Mounted

• Size: 300mm(W) x 220mm(D) x 700mm(H)

Material: Stainless Steel SS316
Material Thickness: 1.0mm
Accessories: Plain Viewing Glass
Type of Lock: Lock & Key

Finishing : HairlineGross Weight : 10.5 kg

## **Features:**

- Quality Finishing
- Weather Proof
- Big Viewing Glass for Easy Identification of Fire Extinguisher
- Robust Hook Design. Easy to Remove Key
- Available in Different Color to Suit Different Environment.