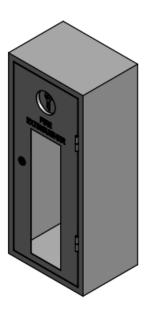

## 9KG FIRE EXTINGUISHER STAINLESS STEEL CABINET

**MODEL: C-L1S** 

## **Specification:**

■ Type : Wall Mounted

• Size: 300mm(W) x 220mm(D) x 700mm(H)

Material: Stainless Steel SS316
Material Thickness: 1.0mm
Accessories: Plain Viewing Glass
Type of Lock: Lock & Key

Finishing : HairlineGross Weight : 7.5 kg

## **Features:**

- Quality Finishing
- Big Viewing Glass for Easy Identification of Fire Extinguisher
- Robust Hook Design. Easy to Remove Key
- Available in Different Color to Suit Different Environment.