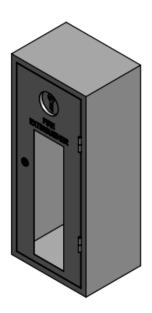

## FIRE EXTINGUISHER CABINET

## 9KG FIRE EXTINGUISHER STAINLESS STEEL CABINET

**MODEL: C-L1S** 

## **Specification:**

■ Type : Wall Mounted

• Size: 300mm(W) x 220mm(D) x 700mm(H)

Material: Stainless Steel SS304
Material Thickness: 1.0mm
Accessories: Plain Viewing Glass
Type of Lock: Lock & Key

Finishing : HairlineGross weight : 7.5 kg