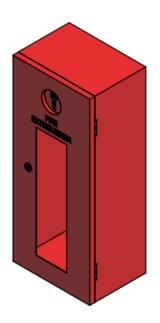

## FIRE EXTINGUISHER CABINET

## 9KG FIRE EXTINGUISHER STEEL CABINET

**MODEL: C-L1M** 

## **Specification:**

■ Type : Wall Mounted

• Size: 300mm(W) x 220mm(D) x 700mm(H)

Material : Electro Galvanized Plate

Material Thickness: 1.2mm

Accessories : Plain Viewing Glass

■ Type of Lock : Lock & Key