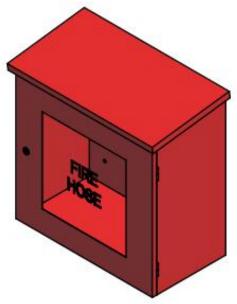

# FIRE HOSE CABINET

### **DOUBLE FIRE HOSE WEATHER PROOF LOCKABLE CABINET** MODEL : C-FH2W

#### **Specification :**

- Type : Wall Mounted
- Size : 650mm(W) x 350mm(D) x 700mm(H)
- Material : Electro Galvanized Plate
- Material Thickness : 1.2mm
- Accessories : Viewing Glass
- Type of Lock : Spring Lock
- Finishing : RAL 3001
- Gross Weight : 18.1 kg

#### **Features :**

- Outdoor UV Resistance Polyester Powder Coated
- Weather Proof
- Quality Finishing
- Big Viewing Glass for Easy Identification of Fire Hose
- Available in Different Color to Suit Different Environment