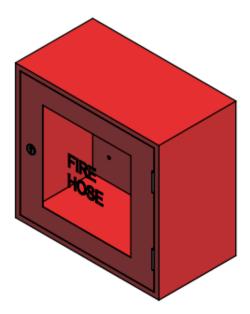

# FIRE HOSE CABINET

### DOUBLE FIRE HOSE LOCKABLE CABINET MODEL : C-FH2

### **Specification :**

- Type : Wall Mounted
- Size : 650mm(W) x 350mm(D) x 608mm(H)
- Material : Electro Galvanized Plate
- Material Thickness : 1.2mm
- Accessories : Viewing Glass
- Type of Lock : Spring Lock
- Finishing : RAL 3001
- Gross Weight : 18.0 kg

#### **Features :**

- Outdoor UV Resistance Polyester Powder Coated
- Quality Finishing
- Big Viewing Glass for Easy Identification of Fire Hose
- Available in Different Color to Suit Different Environment