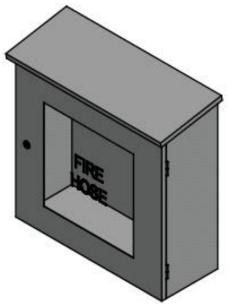

# FIRE HOSE CABINET

### SINGLE FIRE HOSE WEATHER PROOF LOCKABLE CABINET MODEL : C-FH1W

#### **Specification :**

- Type : Wall Mounted
- Size : 650mm(W) x 250mm(D) x 680mm(H)
- Material : Stainless Steel SS316
- Material Thickness : 1.0mm
- Accessories : Viewing Glass
- Type of Lock : Spring Lock
- Finishing : Hairline
- Gross Weight : 15.7 kg

#### **Features :**

- Weather Proof
- Quality Finishing
- Big Viewing Glass for Easy Identification of Fire Hose
- Available in Different Color to Suit Different Environment