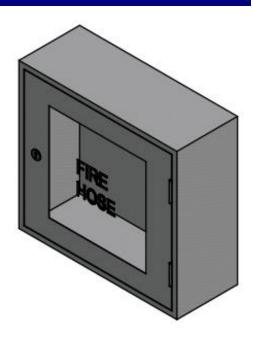

#### SINGLE FIRE HOSE LOCKABLE CABINET MODEL : C-FH1

#### **Specification :**

- Type : Wall Mounted
- Size : 650mm(W) x 250mm(D) x 608mm(H)
- Material : Stainless Steel SS316
- Material Thickness : 1.0mm
- Accessories : Viewing Glass
- Type of Lock : Spring Lock
- Finishing : Hairline
- Gross Weight : Approx 16.0 kg

#### **Features :**

- Quality Finishing
- Big Viewing Glass for Easy Identification of Fire Hose
- Available in Different Color to Suit Different Environment