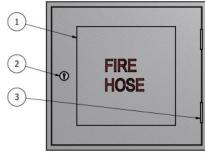

#### Part list:

| 1 | Viewing Glass | Glass           |
|---|---------------|-----------------|
| 2 | Spring Lock   | Nickel Chrome   |
| 3 | Butt Hinges   | Stainless Steel |

Front View

**GOOD QUALITY GREAT SERVICES** 