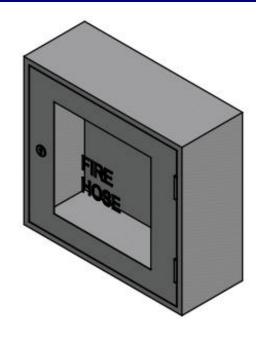

## FIRE HOSE CABINET

### SINGLE FIRE HOSE LOCKABLE CABINET

MODEL: C-FH1

# **Specification:**

■ Type : Wall Mounted

• Size: 650mm(W) x 250mm(D) x 608mm(H)

Material: Stainless Steel SS304
Material Thickness: 1.0mm
Accessories: Viewing Glass
Type of Lock: Spring Lock

Finishing : HairlineGross Weight : 16.0 kg

#### **Features:**

Quality Finishing

Big Viewing Glass for Easy Identification of Fire Hose

Available in Different Color to Suit Different Environment

**Approvals:** ISO 9001 Quality Management

Origin: Made in Singapore