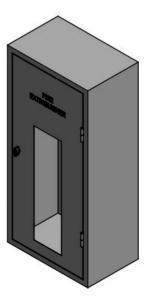

## FIRE EXTINGUISHER CABINET

# **5KG FIRE EXTINGUISHER STAINLESS STEEL CABINET**

MODEL : C-52S

### **Specification :**

- Type : Wall Mounted
- Size : 350mm(W) x 220mm(D) x 750mm(H)
- Material : Stainless Steel SS316
- Material Thickness : 1.0mm
- Accessories : Plain Viewing Glass
- Type of Lock : Thumb Latch Knob
- Finishing : Hairline
- Gross Weight : 10.2 kg

### **Features :**

- Quality Finishing
- Big Viewing Glass for Easy Identification of Fire Extinguisher
- Available in Different Color to Suit Different Environment.

**Approvals:** ISO 9001 Quality Management **Origin :** Made in Singapore