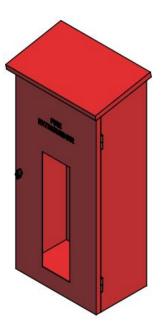

## FIRE EXTINGUISHER CABINET

## 5KG WEATHER PROOF FIRE EXTINGUISHER STEEL CABINET

**MODEL: C-52MW** 

## **Specification:**

■ Type : Wall Mounted

• Size: 350mm(W) x 220mm(D) x 750mm(H)

Material : Electro Galvanized Plate

Material Thickness: 1.2mm

Accessories : Plain Viewing Glass

Type of Lock : Thumb Latch Knob

Finishing: RAL 3001Gross Weight: 10.2 kg

## **Features:**

Outdoor UV Resistance Polyester Powder Coated

Weather Proof

Quality Finishing

Big Viewing Glass for Easy Identification of Fire Extinguisher

• Available in Different Color to Suit Different Environment.