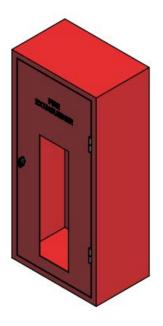

#### **5KG FIRE EXTINGUISHER STEEL CABINET**

MODEL : C-52M

#### **Specification :**

- Type : Wall Mounted
- Size : 350mm(W) x 220mm(D) x 750mm(H)
- Material : Electro Galvanized Plate
- Material Thickness : 1.2mm
- Accessories : Plain Viewing Glass
- Type of Lock : Thumb Latch Knob
- Finishing : RAL 3001
- Gross Weight : 10.2 kg

#### **Features :**

- Outdoor UV Resistance Polyester Powder Coated
- Quality Finishing
- Big Viewing Glass for Easy Identification of Fire Extinguisher
- Available in Different Color to Suit Different Environment.