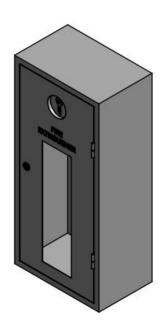

## FIRE EXTINGUISHER CABINET

## 5KG FIRE EXTINGUISHER STAINLESS STEEL CABINET

**MODEL: C-51S** 

## **Specification:**

■ Type : Wall Mounted

• Size: 350mm(W) x 220mm(D) x 750mm(H)

Material: Stainless Steel SS316
Material Thickness: 1.0mm
Accessories: Plain Viewing Glass
Type of Lock: Lock & Key

Finishing : HairlineGross Weight : 10.2 kg