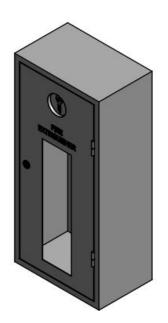

## FIRE EXTINGUISHER CABINET

## 5KG FIRE EXTINGUISHER STAINLESS STEEL CABINET

**MODEL : C-51S** 

## **Specification:**

■ Type : Wall Mounted

• Size: 350mm(W) x 220mm(D) x 750mm(H)

Material: Stainless Steel SS304
Material Thickness: 1.0mm
Accessories: Plain Viewing Glass
Type of Lock: Lock & Key

Finishing : HairlineGross Weight : 10.2 kg