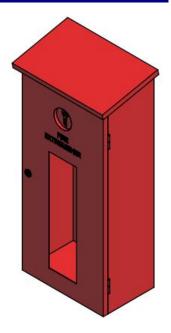

## FIRE EXTINGUISHER CABINET

## 5KG WEATHER PROOF FIRE EXTINGUISHER STEEL CABINET

**MODEL: C-51MW** 

## **Specification:**

■ Type : Wall Mounted

• Size: 350mm(W) x 220mm(D) x 750mm(H)

Material : Electro Galvanized Plate

Material Thickness: 1.2mm

Accessories : Plain Viewing Glass

■ Type of Lock : Lock & Key

• Finishing : RAL 3001

■ Gross Weight: 10.2 kg

## **Features:**

- Outdoor UV Resistance Polyester Powder Coated
- Weather Proof
- Quality Finishing
- Big Viewing Glass for Easy Identification of Fire Extinguisher
- Robust Hook Design. Easy to Remove Key
- Available in Different Color to Suit Different Environment.