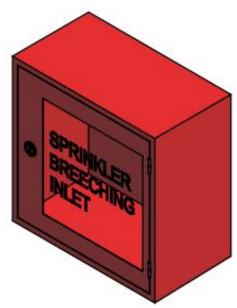

# **BREECHING INLET** CABINET

## 4 WAY BREECHING INLET LOCKABLE CABINET

**MODEL : C-4BW** 

#### **Specification :**

- Type : Wall Mounted
- Size : 570mm(W) x 305mm(D) x 570mm(H)
- Material : Electro Galvanized Plate
- Material Thickness : 1.2mm
- Accessories : Wired Viewing Glass
- Type of Lock : Spring Lock
- Finishing : RAL 3001
- Gross Weight : 15.6 kg

#### **Features :**

- Outdoor UV Resistance Polyester Powder Coated
- Quality Finishing
- Big Viewing Glass for Easy Identification of Breeching Inlet
- Available in Different Color to Suit Different Environment