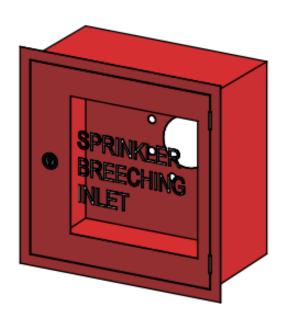

## BREECHING INLET CABINET

## 4 WAY BREECHING INLET LOCKABLE CABINET

**MODEL: C-4BR** 

## **Specification:**

■ Type : Recess Mounted

• Size: 570mm(W) x 305mm(D) x 570mm(H)

Material : Electro Galvanized Plate

Material Thickness: 1.2mm

Accessories : Wired Viewing Glass

Type of Lock : Spring Lock