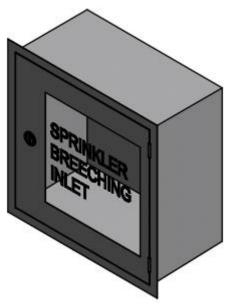

# **BREECHING INLET** CABINET

### 4 WAY BREECHING INLET LOCKABLE CABINET MODEL : C-4BR

### **Specification :**

- Type : Recess Mounted
- Size : 570mm(W) x 305mm(D) x 395mm(H)
- Material : Stainless Steel SS316
- Material Thickness : 1.0mm
- Accessories : Wired Viewing Glass
- Type of Lock : Spring Lock
- Finishing : Hairline
- Gross Weight : 16.0 kg

#### **Features :**

- Quality Finishing
- Big Viewing Glass for Easy Identification of Breeching Inlet
- Available in Different Color to Suit Different Environment

Approvals: ISO 9001 Quality Management Origin : Made in Singapore