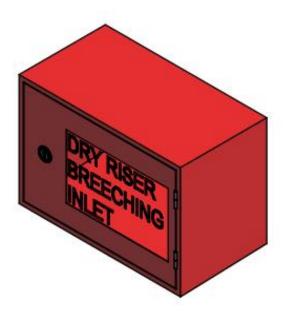

## BREECHING INLET CABINET

## 2 WAY BREECHING INLET LOCKABLE CABINET

**MODEL: C-2BW** 

## **Specification:**

Type : Wall Mounted

• Size: 570mm(W) x 305mm(D) x 395mm(H)

Material : Electro Galvanized Plate

Material Thickness: 1.2mm

Accessories : Wired Viewing Glass

Type of Lock : Spring Lock

Finishing: RAL 3001Gross Weight: 12.6 kg