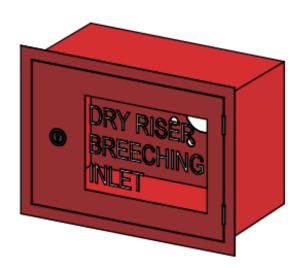

## BREECHING INLET CABINET

## 2 WAY BREECHING INLET LOCKABLE CABINET

MODEL: C-2BR

## **Specification:**

■ Type : Recess Mounted

• Size: 570mm(W) x 305mm(D) x 395mm(H)

Material : Electro Galvanized Plate

Material Thickness: 1.2mm

Accessories : Wired Viewing Glass

■ Type of Lock : Spring Lock