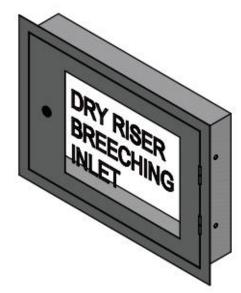

## **BREECHING INLET** CABINET

#### 2 WAY BREECHING INLET LOCKABLE FRAME AND DOOR MODEL : C-2BF

### **Specification :**

- Type : Recess Mount
- Size : 570mm(W) x 100mm(D) x 395mm(H)
- Material : Stainless Steel SS316
- Material Thickness : 1.0mm
- Accessories : Wired Viewing Glass
- Type of Lock : Spring Lock
- Finishing : Hairline
- Gross weight : 6.5 kg

#### **Features :**

- Quality Finishing
- Big Viewing Glass for Easy Identification of Breeching Inlet
- Available in Different Color to Suit Different Environment